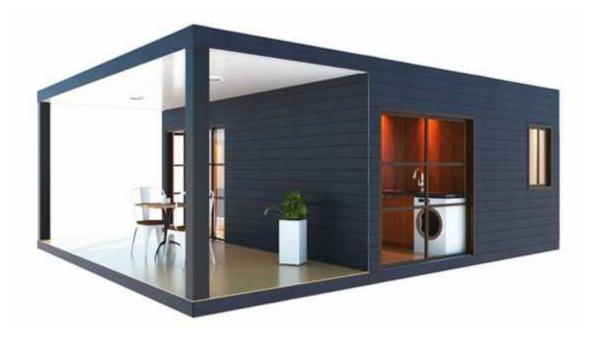

## **C- SANDWICH PANEL HOUSE**

## **Quick Details:**

Sandwich Panel House

Cab be customized to any size

Roof panel: 75mm thickness EPS sandwich panel

External wall panel: 75mm thickness EPS sandwich panel Internal wall panel: 75mm thickness EPS sandwich panel

Trusses and purlins: hot galvanized steel

Window: Aluminum Alloy Single Sliding // 1140mm\*1300mm //540mm\*600mm Door: Steel Security Door // 960mm\*2050mm. Wood door // 860mm\*2050mm

House Size Information: 87M2 9.75M\*8.9M\*2.65M