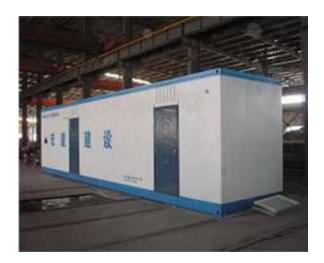

## **A-** CONTAINER HOUSE

CONTAINER HOMES BECOME A CREATIVE ARCHITECTURE SHIFT TO CONSTRUCT A MODULAR HOME.

CONTAINER HOUSE is one of the top expandable and popular items.

It is limited to dimensions of container, yet expandable to contain more than a container adjacent to each other.

#### **Container House**

Use: House, Office, Shop, Toilet

Window: PVC Widow Door: Steel Security Door

Wall Panel: 75mm EPS sandwich panel Roof Board: corrugated steel plate

Floor: 18mm MGO Board Column: 3mm Galvanized Color: Blue, Gray, Red, White

Performance: Seismic Resistance, Wind Resistance, Fire Resistance

**Size:** 5800 mm(L)\*2438mm(W)\*2570mm(H)

**Life Time:** 20-25 years