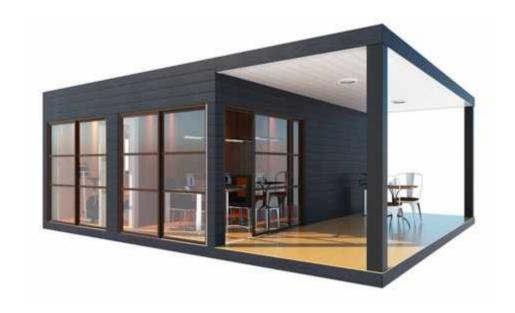

## **Example of Sandwich panel house:**

Electricity System

|                       | Holiday House (44m2)-75mm, double 0.4mm (Length)*4.5m(Width)*2.65m(Height)                                                                                                                                                                                                                                                                                                                                                                                                                                                                                                                                                                                                                                                                                                                                                                                                                                                                                                                                                                                                                                                                                                                                                                                                                                                                                                                                                                                                                                                                                                                                                                                                                                                                                                                                                                                                                                                                                                                                                                                                                                                     | steel and 12kg/                                | m3 densi |
|-----------------------|--------------------------------------------------------------------------------------------------------------------------------------------------------------------------------------------------------------------------------------------------------------------------------------------------------------------------------------------------------------------------------------------------------------------------------------------------------------------------------------------------------------------------------------------------------------------------------------------------------------------------------------------------------------------------------------------------------------------------------------------------------------------------------------------------------------------------------------------------------------------------------------------------------------------------------------------------------------------------------------------------------------------------------------------------------------------------------------------------------------------------------------------------------------------------------------------------------------------------------------------------------------------------------------------------------------------------------------------------------------------------------------------------------------------------------------------------------------------------------------------------------------------------------------------------------------------------------------------------------------------------------------------------------------------------------------------------------------------------------------------------------------------------------------------------------------------------------------------------------------------------------------------------------------------------------------------------------------------------------------------------------------------------------------------------------------------------------------------------------------------------------|------------------------------------------------|----------|
| PART                  | DESCRIPTION                                                                                                                                                                                                                                                                                                                                                                                                                                                                                                                                                                                                                                                                                                                                                                                                                                                                                                                                                                                                                                                                                                                                                                                                                                                                                                                                                                                                                                                                                                                                                                                                                                                                                                                                                                                                                                                                                                                                                                                                                                                                                                                    | QUANTITY                                       | UNIT     |
| Main body             | Holiday House                                                                                                                                                                                                                                                                                                                                                                                                                                                                                                                                                                                                                                                                                                                                                                                                                                                                                                                                                                                                                                                                                                                                                                                                                                                                                                                                                                                                                                                                                                                                                                                                                                                                                                                                                                                                                                                                                                                                                                                                                                                                                                                  | 44                                             | M2       |
| Doors & Windo         | •                                                                                                                                                                                                                                                                                                                                                                                                                                                                                                                                                                                                                                                                                                                                                                                                                                                                                                                                                                                                                                                                                                                                                                                                                                                                                                                                                                                                                                                                                                                                                                                                                                                                                                                                                                                                                                                                                                                                                                                                                                                                                                                              |                                                |          |
| PART                  | DESCRIPTION                                                                                                                                                                                                                                                                                                                                                                                                                                                                                                                                                                                                                                                                                                                                                                                                                                                                                                                                                                                                                                                                                                                                                                                                                                                                                                                                                                                                                                                                                                                                                                                                                                                                                                                                                                                                                                                                                                                                                                                                                                                                                                                    | QUANTITY                                       | UNIT     |
|                       | Sliding Door for Left Rainshed Entrance (D1)                                                                                                                                                                                                                                                                                                                                                                                                                                                                                                                                                                                                                                                                                                                                                                                                                                                                                                                                                                                                                                                                                                                                                                                                                                                                                                                                                                                                                                                                                                                                                                                                                                                                                                                                                                                                                                                                                                                                                                                                                                                                                   | 1                                              | SET      |
|                       | Wooden Door for Internal Room (D2)                                                                                                                                                                                                                                                                                                                                                                                                                                                                                                                                                                                                                                                                                                                                                                                                                                                                                                                                                                                                                                                                                                                                                                                                                                                                                                                                                                                                                                                                                                                                                                                                                                                                                                                                                                                                                                                                                                                                                                                                                                                                                             | _                                              | SET      |
| Doors                 | ` ,                                                                                                                                                                                                                                                                                                                                                                                                                                                                                                                                                                                                                                                                                                                                                                                                                                                                                                                                                                                                                                                                                                                                                                                                                                                                                                                                                                                                                                                                                                                                                                                                                                                                                                                                                                                                                                                                                                                                                                                                                                                                                                                            |                                                | SET      |
| 2011                  | Sliding Door for Front Entrance (D3)                                                                                                                                                                                                                                                                                                                                                                                                                                                                                                                                                                                                                                                                                                                                                                                                                                                                                                                                                                                                                                                                                                                                                                                                                                                                                                                                                                                                                                                                                                                                                                                                                                                                                                                                                                                                                                                                                                                                                                                                                                                                                           |                                                |          |
|                       | Wood Door for Bathroom (D4)                                                                                                                                                                                                                                                                                                                                                                                                                                                                                                                                                                                                                                                                                                                                                                                                                                                                                                                                                                                                                                                                                                                                                                                                                                                                                                                                                                                                                                                                                                                                                                                                                                                                                                                                                                                                                                                                                                                                                                                                                                                                                                    |                                                | SET      |
|                       | Wooden Door for Internal Room (D5)                                                                                                                                                                                                                                                                                                                                                                                                                                                                                                                                                                                                                                                                                                                                                                                                                                                                                                                                                                                                                                                                                                                                                                                                                                                                                                                                                                                                                                                                                                                                                                                                                                                                                                                                                                                                                                                                                                                                                                                                                                                                                             | 1                                              | SET      |
|                       | Double Glass PVC Window (W1)                                                                                                                                                                                                                                                                                                                                                                                                                                                                                                                                                                                                                                                                                                                                                                                                                                                                                                                                                                                                                                                                                                                                                                                                                                                                                                                                                                                                                                                                                                                                                                                                                                                                                                                                                                                                                                                                                                                                                                                                                                                                                                   | 2                                              | SET      |
| Windows               | Double Glass PVC Window (W2)                                                                                                                                                                                                                                                                                                                                                                                                                                                                                                                                                                                                                                                                                                                                                                                                                                                                                                                                                                                                                                                                                                                                                                                                                                                                                                                                                                                                                                                                                                                                                                                                                                                                                                                                                                                                                                                                                                                                                                                                                                                                                                   | 1                                              | SET      |
| WIIIUUWS              | Double Glass PVC Window (W3)                                                                                                                                                                                                                                                                                                                                                                                                                                                                                                                                                                                                                                                                                                                                                                                                                                                                                                                                                                                                                                                                                                                                                                                                                                                                                                                                                                                                                                                                                                                                                                                                                                                                                                                                                                                                                                                                                                                                                                                                                                                                                                   | 2                                              | SET      |
|                       | Double Glass PVC Window (W4)                                                                                                                                                                                                                                                                                                                                                                                                                                                                                                                                                                                                                                                                                                                                                                                                                                                                                                                                                                                                                                                                                                                                                                                                                                                                                                                                                                                                                                                                                                                                                                                                                                                                                                                                                                                                                                                                                                                                                                                                                                                                                                   | 1                                              | SET      |
| Decoration            |                                                                                                                                                                                                                                                                                                                                                                                                                                                                                                                                                                                                                                                                                                                                                                                                                                                                                                                                                                                                                                                                                                                                                                                                                                                                                                                                                                                                                                                                                                                                                                                                                                                                                                                                                                                                                                                                                                                                                                                                                                                                                                                                |                                                |          |
| PART                  | DESCRIPTION                                                                                                                                                                                                                                                                                                                                                                                                                                                                                                                                                                                                                                                                                                                                                                                                                                                                                                                                                                                                                                                                                                                                                                                                                                                                                                                                                                                                                                                                                                                                                                                                                                                                                                                                                                                                                                                                                                                                                                                                                                                                                                                    | OUANTITY                                       | UNIT     |
| Roof Decoration       | Hat Calania d Class d Charl Chart                                                                                                                                                                                                                                                                                                                                                                                                                                                                                                                                                                                                                                                                                                                                                                                                                                                                                                                                                                                                                                                                                                                                                                                                                                                                                                                                                                                                                                                                                                                                                                                                                                                                                                                                                                                                                                                                                                                                                                                                                                                                                              | 102                                            | M        |
| Ceiling<br>Decoration | House inside and outside PVC ceiling                                                                                                                                                                                                                                                                                                                                                                                                                                                                                                                                                                                                                                                                                                                                                                                                                                                                                                                                                                                                                                                                                                                                                                                                                                                                                                                                                                                                                                                                                                                                                                                                                                                                                                                                                                                                                                                                                                                                                                                                                                                                                           | 74                                             | M2       |
| <u> </u>              | House Inside Plastic Flooring                                                                                                                                                                                                                                                                                                                                                                                                                                                                                                                                                                                                                                                                                                                                                                                                                                                                                                                                                                                                                                                                                                                                                                                                                                                                                                                                                                                                                                                                                                                                                                                                                                                                                                                                                                                                                                                                                                                                                                                                                                                                                                  | 53                                             | M2       |
| Floor Decoration      | Anti-Skip Ceramic Tiles for Bathroom                                                                                                                                                                                                                                                                                                                                                                                                                                                                                                                                                                                                                                                                                                                                                                                                                                                                                                                                                                                                                                                                                                                                                                                                                                                                                                                                                                                                                                                                                                                                                                                                                                                                                                                                                                                                                                                                                                                                                                                                                                                                                           | 2<br>1<br>2<br>1<br>1<br>QUANTITY<br>102<br>74 | PCS      |
| Facility              | The one comments and the comments are comments and the comments and the comments and the comments are comments and the comments and the comments and the comments are comments are comments are comments and the comments are comments and the comments are comments are comments are comments and the comments are comments are comments are comments and the comments are comments are comments are comments are commen |                                                | 1 00     |
| PART                  | DESCRIPTION                                                                                                                                                                                                                                                                                                                                                                                                                                                                                                                                                                                                                                                                                                                                                                                                                                                                                                                                                                                                                                                                                                                                                                                                                                                                                                                                                                                                                                                                                                                                                                                                                                                                                                                                                                                                                                                                                                                                                                                                                                                                                                                    | OHANTITY                                       | UNIT     |
| 1 111.1               | Cabinet                                                                                                                                                                                                                                                                                                                                                                                                                                                                                                                                                                                                                                                                                                                                                                                                                                                                                                                                                                                                                                                                                                                                                                                                                                                                                                                                                                                                                                                                                                                                                                                                                                                                                                                                                                                                                                                                                                                                                                                                                                                                                                                        |                                                | M        |
| Kitchen Facility      | Vegetable Basin with Tap                                                                                                                                                                                                                                                                                                                                                                                                                                                                                                                                                                                                                                                                                                                                                                                                                                                                                                                                                                                                                                                                                                                                                                                                                                                                                                                                                                                                                                                                                                                                                                                                                                                                                                                                                                                                                                                                                                                                                                                                                                                                                                       |                                                | SET      |
|                       | Toliet Seat                                                                                                                                                                                                                                                                                                                                                                                                                                                                                                                                                                                                                                                                                                                                                                                                                                                                                                                                                                                                                                                                                                                                                                                                                                                                                                                                                                                                                                                                                                                                                                                                                                                                                                                                                                                                                                                                                                                                                                                                                                                                                                                    |                                                | SET      |
| Bathroom              | Wash Hand Basin                                                                                                                                                                                                                                                                                                                                                                                                                                                                                                                                                                                                                                                                                                                                                                                                                                                                                                                                                                                                                                                                                                                                                                                                                                                                                                                                                                                                                                                                                                                                                                                                                                                                                                                                                                                                                                                                                                                                                                                                                                                                                                                | + +                                            | SET      |
| Facility              | Water-Tap for Basin                                                                                                                                                                                                                                                                                                                                                                                                                                                                                                                                                                                                                                                                                                                                                                                                                                                                                                                                                                                                                                                                                                                                                                                                                                                                                                                                                                                                                                                                                                                                                                                                                                                                                                                                                                                                                                                                                                                                                                                                                                                                                                            |                                                | SET      |
| i deine,              | Shower Head                                                                                                                                                                                                                                                                                                                                                                                                                                                                                                                                                                                                                                                                                                                                                                                                                                                                                                                                                                                                                                                                                                                                                                                                                                                                                                                                                                                                                                                                                                                                                                                                                                                                                                                                                                                                                                                                                                                                                                                                                                                                                                                    |                                                | SET      |
|                       | Shower Room                                                                                                                                                                                                                                                                                                                                                                                                                                                                                                                                                                                                                                                                                                                                                                                                                                                                                                                                                                                                                                                                                                                                                                                                                                                                                                                                                                                                                                                                                                                                                                                                                                                                                                                                                                                                                                                                                                                                                                                                                                                                                                                    | + +                                            | SET      |
| Plumbing Syste        |                                                                                                                                                                                                                                                                                                                                                                                                                                                                                                                                                                                                                                                                                                                                                                                                                                                                                                                                                                                                                                                                                                                                                                                                                                                                                                                                                                                                                                                                                                                                                                                                                                                                                                                                                                                                                                                                                                                                                                                                                                                                                                                                |                                                |          |
|                       | DESCRIPTION                                                                                                                                                                                                                                                                                                                                                                                                                                                                                                                                                                                                                                                                                                                                                                                                                                                                                                                                                                                                                                                                                                                                                                                                                                                                                                                                                                                                                                                                                                                                                                                                                                                                                                                                                                                                                                                                                                                                                                                                                                                                                                                    | QUANTITY                                       | UNIT     |
|                       |                                                                                                                                                                                                                                                                                                                                                                                                                                                                                                                                                                                                                                                                                                                                                                                                                                                                                                                                                                                                                                                                                                                                                                                                                                                                                                                                                                                                                                                                                                                                                                                                                                                                                                                                                                                                                                                                                                                                                                                                                                                                                                                                | 4                                              | SET      |