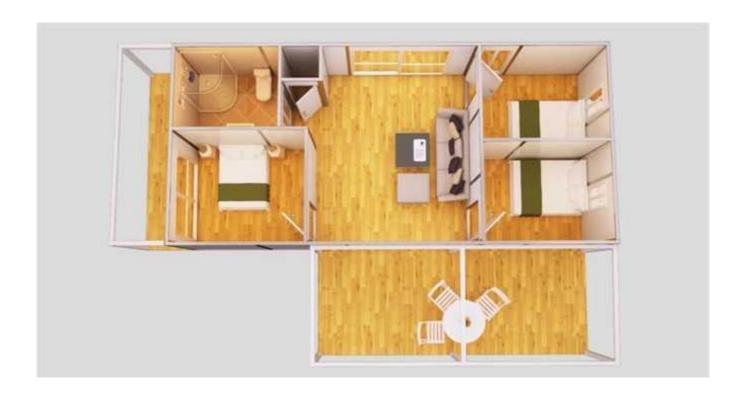

## **C- SANDWICH PANEL HOUSE**

## **Quick Details:**

Sandwich Panel House

Cab be customized to any size

Roof panel: 75mm thickness EPS sandwich panel

External wall panel: 75mm thickness EPS sandwich panel Internal wall panel: 75mm thickness EPS sandwich panel

Trusses and purlins: hot galvanized steel

Window: Aluminum Alloy Single Sliding // 1140mm\*1300mm //540mm\*600mm Door: Steel Security Door // 960mm\*2050mm. Wood door // 860mm\*2050mm

House Size Information: 87M2 9.75M\*8.9M\*2.65M

## **Example of Sandwich panel house:**

Electricity System

|                       | Holiday House (44m2)-75mm, double 0.4mm (Length)*4.5m(Width)*2.65m(Height)                                                                                                                                                                                                                                                                                                                                                                                                                                                                                                                                                                                                                                                                                                                                                                                                                                                                                                                                                                                                                                                                                                                                                                                                                                                                                                                                                                                                                                                                                                                                                                                                                                                                                                                                                                                                                                                                                                                                                                                                                                                     | steel and 12kg/                                | m3 densi |
|-----------------------|--------------------------------------------------------------------------------------------------------------------------------------------------------------------------------------------------------------------------------------------------------------------------------------------------------------------------------------------------------------------------------------------------------------------------------------------------------------------------------------------------------------------------------------------------------------------------------------------------------------------------------------------------------------------------------------------------------------------------------------------------------------------------------------------------------------------------------------------------------------------------------------------------------------------------------------------------------------------------------------------------------------------------------------------------------------------------------------------------------------------------------------------------------------------------------------------------------------------------------------------------------------------------------------------------------------------------------------------------------------------------------------------------------------------------------------------------------------------------------------------------------------------------------------------------------------------------------------------------------------------------------------------------------------------------------------------------------------------------------------------------------------------------------------------------------------------------------------------------------------------------------------------------------------------------------------------------------------------------------------------------------------------------------------------------------------------------------------------------------------------------------|------------------------------------------------|----------|
| PART                  | DESCRIPTION                                                                                                                                                                                                                                                                                                                                                                                                                                                                                                                                                                                                                                                                                                                                                                                                                                                                                                                                                                                                                                                                                                                                                                                                                                                                                                                                                                                                                                                                                                                                                                                                                                                                                                                                                                                                                                                                                                                                                                                                                                                                                                                    | QUANTITY                                       | UNIT     |
| Main body             | Holiday House                                                                                                                                                                                                                                                                                                                                                                                                                                                                                                                                                                                                                                                                                                                                                                                                                                                                                                                                                                                                                                                                                                                                                                                                                                                                                                                                                                                                                                                                                                                                                                                                                                                                                                                                                                                                                                                                                                                                                                                                                                                                                                                  | 44                                             | M2       |
| Doors & Windo         | •                                                                                                                                                                                                                                                                                                                                                                                                                                                                                                                                                                                                                                                                                                                                                                                                                                                                                                                                                                                                                                                                                                                                                                                                                                                                                                                                                                                                                                                                                                                                                                                                                                                                                                                                                                                                                                                                                                                                                                                                                                                                                                                              |                                                |          |
| PART                  | DESCRIPTION                                                                                                                                                                                                                                                                                                                                                                                                                                                                                                                                                                                                                                                                                                                                                                                                                                                                                                                                                                                                                                                                                                                                                                                                                                                                                                                                                                                                                                                                                                                                                                                                                                                                                                                                                                                                                                                                                                                                                                                                                                                                                                                    | QUANTITY                                       | UNIT     |
|                       | Sliding Door for Left Rainshed Entrance (D1)                                                                                                                                                                                                                                                                                                                                                                                                                                                                                                                                                                                                                                                                                                                                                                                                                                                                                                                                                                                                                                                                                                                                                                                                                                                                                                                                                                                                                                                                                                                                                                                                                                                                                                                                                                                                                                                                                                                                                                                                                                                                                   | 1                                              | SET      |
|                       | Wooden Door for Internal Room (D2)                                                                                                                                                                                                                                                                                                                                                                                                                                                                                                                                                                                                                                                                                                                                                                                                                                                                                                                                                                                                                                                                                                                                                                                                                                                                                                                                                                                                                                                                                                                                                                                                                                                                                                                                                                                                                                                                                                                                                                                                                                                                                             | _                                              | SET      |
| Doors                 | ` ,                                                                                                                                                                                                                                                                                                                                                                                                                                                                                                                                                                                                                                                                                                                                                                                                                                                                                                                                                                                                                                                                                                                                                                                                                                                                                                                                                                                                                                                                                                                                                                                                                                                                                                                                                                                                                                                                                                                                                                                                                                                                                                                            |                                                | SET      |
| 2011                  | Sliding Door for Front Entrance (D3)                                                                                                                                                                                                                                                                                                                                                                                                                                                                                                                                                                                                                                                                                                                                                                                                                                                                                                                                                                                                                                                                                                                                                                                                                                                                                                                                                                                                                                                                                                                                                                                                                                                                                                                                                                                                                                                                                                                                                                                                                                                                                           |                                                |          |
|                       | Wood Door for Bathroom (D4)                                                                                                                                                                                                                                                                                                                                                                                                                                                                                                                                                                                                                                                                                                                                                                                                                                                                                                                                                                                                                                                                                                                                                                                                                                                                                                                                                                                                                                                                                                                                                                                                                                                                                                                                                                                                                                                                                                                                                                                                                                                                                                    |                                                | SET      |
|                       | Wooden Door for Internal Room (D5)                                                                                                                                                                                                                                                                                                                                                                                                                                                                                                                                                                                                                                                                                                                                                                                                                                                                                                                                                                                                                                                                                                                                                                                                                                                                                                                                                                                                                                                                                                                                                                                                                                                                                                                                                                                                                                                                                                                                                                                                                                                                                             | 1                                              | SET      |
|                       | Double Glass PVC Window (W1)                                                                                                                                                                                                                                                                                                                                                                                                                                                                                                                                                                                                                                                                                                                                                                                                                                                                                                                                                                                                                                                                                                                                                                                                                                                                                                                                                                                                                                                                                                                                                                                                                                                                                                                                                                                                                                                                                                                                                                                                                                                                                                   | 2                                              | SET      |
| Windows               | Double Glass PVC Window (W2)                                                                                                                                                                                                                                                                                                                                                                                                                                                                                                                                                                                                                                                                                                                                                                                                                                                                                                                                                                                                                                                                                                                                                                                                                                                                                                                                                                                                                                                                                                                                                                                                                                                                                                                                                                                                                                                                                                                                                                                                                                                                                                   | 1                                              | SET      |
| WIIIUUWS              | Double Glass PVC Window (W3)                                                                                                                                                                                                                                                                                                                                                                                                                                                                                                                                                                                                                                                                                                                                                                                                                                                                                                                                                                                                                                                                                                                                                                                                                                                                                                                                                                                                                                                                                                                                                                                                                                                                                                                                                                                                                                                                                                                                                                                                                                                                                                   | 2                                              | SET      |
|                       | Double Glass PVC Window (W4)                                                                                                                                                                                                                                                                                                                                                                                                                                                                                                                                                                                                                                                                                                                                                                                                                                                                                                                                                                                                                                                                                                                                                                                                                                                                                                                                                                                                                                                                                                                                                                                                                                                                                                                                                                                                                                                                                                                                                                                                                                                                                                   | 1                                              | SET      |
| Decoration            |                                                                                                                                                                                                                                                                                                                                                                                                                                                                                                                                                                                                                                                                                                                                                                                                                                                                                                                                                                                                                                                                                                                                                                                                                                                                                                                                                                                                                                                                                                                                                                                                                                                                                                                                                                                                                                                                                                                                                                                                                                                                                                                                |                                                |          |
| PART                  | DESCRIPTION                                                                                                                                                                                                                                                                                                                                                                                                                                                                                                                                                                                                                                                                                                                                                                                                                                                                                                                                                                                                                                                                                                                                                                                                                                                                                                                                                                                                                                                                                                                                                                                                                                                                                                                                                                                                                                                                                                                                                                                                                                                                                                                    | OUANTITY                                       | UNIT     |
| Roof Decoration       | Hat Calania d Class d Charl Chart                                                                                                                                                                                                                                                                                                                                                                                                                                                                                                                                                                                                                                                                                                                                                                                                                                                                                                                                                                                                                                                                                                                                                                                                                                                                                                                                                                                                                                                                                                                                                                                                                                                                                                                                                                                                                                                                                                                                                                                                                                                                                              | 102                                            | M        |
| Ceiling<br>Decoration | House inside and outside PVC ceiling                                                                                                                                                                                                                                                                                                                                                                                                                                                                                                                                                                                                                                                                                                                                                                                                                                                                                                                                                                                                                                                                                                                                                                                                                                                                                                                                                                                                                                                                                                                                                                                                                                                                                                                                                                                                                                                                                                                                                                                                                                                                                           | 74                                             | M2       |
| <u> </u>              | House Inside Plastic Flooring                                                                                                                                                                                                                                                                                                                                                                                                                                                                                                                                                                                                                                                                                                                                                                                                                                                                                                                                                                                                                                                                                                                                                                                                                                                                                                                                                                                                                                                                                                                                                                                                                                                                                                                                                                                                                                                                                                                                                                                                                                                                                                  | 53                                             | M2       |
| Floor Decoration      | Anti-Skip Ceramic Tiles for Bathroom                                                                                                                                                                                                                                                                                                                                                                                                                                                                                                                                                                                                                                                                                                                                                                                                                                                                                                                                                                                                                                                                                                                                                                                                                                                                                                                                                                                                                                                                                                                                                                                                                                                                                                                                                                                                                                                                                                                                                                                                                                                                                           | 2<br>1<br>2<br>1<br>1<br>QUANTITY<br>102<br>74 | PCS      |
| Facility              | The one comments and the comments are comments and the comments and the comments and the comments are comments and the comments and the comments and the comments are comments are comments are comments and the comments are comments and the comments are comments are comments are comments and the comments are comments are comments are comments and the comments are comments are comments are comments are commen |                                                | 1 00     |
| PART                  | DESCRIPTION                                                                                                                                                                                                                                                                                                                                                                                                                                                                                                                                                                                                                                                                                                                                                                                                                                                                                                                                                                                                                                                                                                                                                                                                                                                                                                                                                                                                                                                                                                                                                                                                                                                                                                                                                                                                                                                                                                                                                                                                                                                                                                                    | OHANTITY                                       | UNIT     |
| 1 111.1               | Cabinet                                                                                                                                                                                                                                                                                                                                                                                                                                                                                                                                                                                                                                                                                                                                                                                                                                                                                                                                                                                                                                                                                                                                                                                                                                                                                                                                                                                                                                                                                                                                                                                                                                                                                                                                                                                                                                                                                                                                                                                                                                                                                                                        |                                                | M        |
| Kitchen Facility      | Vegetable Basin with Tap                                                                                                                                                                                                                                                                                                                                                                                                                                                                                                                                                                                                                                                                                                                                                                                                                                                                                                                                                                                                                                                                                                                                                                                                                                                                                                                                                                                                                                                                                                                                                                                                                                                                                                                                                                                                                                                                                                                                                                                                                                                                                                       |                                                | SET      |
|                       | Toliet Seat                                                                                                                                                                                                                                                                                                                                                                                                                                                                                                                                                                                                                                                                                                                                                                                                                                                                                                                                                                                                                                                                                                                                                                                                                                                                                                                                                                                                                                                                                                                                                                                                                                                                                                                                                                                                                                                                                                                                                                                                                                                                                                                    |                                                | SET      |
| Bathroom              | Wash Hand Basin                                                                                                                                                                                                                                                                                                                                                                                                                                                                                                                                                                                                                                                                                                                                                                                                                                                                                                                                                                                                                                                                                                                                                                                                                                                                                                                                                                                                                                                                                                                                                                                                                                                                                                                                                                                                                                                                                                                                                                                                                                                                                                                | + +                                            | SET      |
| Facility              | Water-Tap for Basin                                                                                                                                                                                                                                                                                                                                                                                                                                                                                                                                                                                                                                                                                                                                                                                                                                                                                                                                                                                                                                                                                                                                                                                                                                                                                                                                                                                                                                                                                                                                                                                                                                                                                                                                                                                                                                                                                                                                                                                                                                                                                                            |                                                | SET      |
| i deine,              | Shower Head                                                                                                                                                                                                                                                                                                                                                                                                                                                                                                                                                                                                                                                                                                                                                                                                                                                                                                                                                                                                                                                                                                                                                                                                                                                                                                                                                                                                                                                                                                                                                                                                                                                                                                                                                                                                                                                                                                                                                                                                                                                                                                                    |                                                | SET      |
|                       | Shower Room                                                                                                                                                                                                                                                                                                                                                                                                                                                                                                                                                                                                                                                                                                                                                                                                                                                                                                                                                                                                                                                                                                                                                                                                                                                                                                                                                                                                                                                                                                                                                                                                                                                                                                                                                                                                                                                                                                                                                                                                                                                                                                                    | + +                                            | SET      |
| Plumbing Syste        |                                                                                                                                                                                                                                                                                                                                                                                                                                                                                                                                                                                                                                                                                                                                                                                                                                                                                                                                                                                                                                                                                                                                                                                                                                                                                                                                                                                                                                                                                                                                                                                                                                                                                                                                                                                                                                                                                                                                                                                                                                                                                                                                |                                                |          |
|                       | DESCRIPTION                                                                                                                                                                                                                                                                                                                                                                                                                                                                                                                                                                                                                                                                                                                                                                                                                                                                                                                                                                                                                                                                                                                                                                                                                                                                                                                                                                                                                                                                                                                                                                                                                                                                                                                                                                                                                                                                                                                                                                                                                                                                                                                    | QUANTITY                                       | UNIT     |
|                       |                                                                                                                                                                                                                                                                                                                                                                                                                                                                                                                                                                                                                                                                                                                                                                                                                                                                                                                                                                                                                                                                                                                                                                                                                                                                                                                                                                                                                                                                                                                                                                                                                                                                                                                                                                                                                                                                                                                                                                                                                                                                                                                                | 4                                              | SET      |