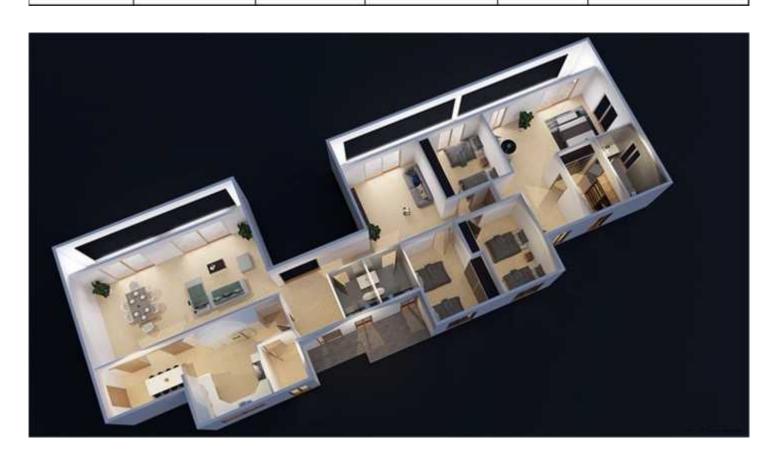

Trusses and purlins: hot galvanized steel

Window: Aluminum Alloy Single Sliding // 1140mm\*1300mm //540mm\*600mm Door: Steel Security Door // 960mm\*2050mm. Wood door // 860mm\*2050mm

House Size Information: 87M2 9.75M\*8.9M\*2.65M

## **Example of Sandwich panel house:**

Electricity System

|                       | Holiday House (44m2)-75mm, double 0.4mm (Length)*4.5m(Width)*2.65m(Height)                                                                                                                                                                                                                                                                                                                                                                                                                                                                                                                                                                                                                                                                                                                                                                                                                                                                                                                                                                                                                                                                                                                                                                                                                                                                                                                                                                                                                                                                                                                                                                                                                                                                                                                                                                                                                                                                                                                                                                                                                                                     | steel and 12kg/                                | m3 densi |
|-----------------------|--------------------------------------------------------------------------------------------------------------------------------------------------------------------------------------------------------------------------------------------------------------------------------------------------------------------------------------------------------------------------------------------------------------------------------------------------------------------------------------------------------------------------------------------------------------------------------------------------------------------------------------------------------------------------------------------------------------------------------------------------------------------------------------------------------------------------------------------------------------------------------------------------------------------------------------------------------------------------------------------------------------------------------------------------------------------------------------------------------------------------------------------------------------------------------------------------------------------------------------------------------------------------------------------------------------------------------------------------------------------------------------------------------------------------------------------------------------------------------------------------------------------------------------------------------------------------------------------------------------------------------------------------------------------------------------------------------------------------------------------------------------------------------------------------------------------------------------------------------------------------------------------------------------------------------------------------------------------------------------------------------------------------------------------------------------------------------------------------------------------------------|------------------------------------------------|----------|
| PART                  | DESCRIPTION                                                                                                                                                                                                                                                                                                                                                                                                                                                                                                                                                                                                                                                                                                                                                                                                                                                                                                                                                                                                                                                                                                                                                                                                                                                                                                                                                                                                                                                                                                                                                                                                                                                                                                                                                                                                                                                                                                                                                                                                                                                                                                                    | QUANTITY                                       | UNIT     |
| Main body             | Holiday House                                                                                                                                                                                                                                                                                                                                                                                                                                                                                                                                                                                                                                                                                                                                                                                                                                                                                                                                                                                                                                                                                                                                                                                                                                                                                                                                                                                                                                                                                                                                                                                                                                                                                                                                                                                                                                                                                                                                                                                                                                                                                                                  | 44                                             | M2       |
| Doors & Windo         | •                                                                                                                                                                                                                                                                                                                                                                                                                                                                                                                                                                                                                                                                                                                                                                                                                                                                                                                                                                                                                                                                                                                                                                                                                                                                                                                                                                                                                                                                                                                                                                                                                                                                                                                                                                                                                                                                                                                                                                                                                                                                                                                              |                                                |          |
| PART                  | DESCRIPTION                                                                                                                                                                                                                                                                                                                                                                                                                                                                                                                                                                                                                                                                                                                                                                                                                                                                                                                                                                                                                                                                                                                                                                                                                                                                                                                                                                                                                                                                                                                                                                                                                                                                                                                                                                                                                                                                                                                                                                                                                                                                                                                    | QUANTITY                                       | UNIT     |
|                       | Sliding Door for Left Rainshed Entrance (D1)                                                                                                                                                                                                                                                                                                                                                                                                                                                                                                                                                                                                                                                                                                                                                                                                                                                                                                                                                                                                                                                                                                                                                                                                                                                                                                                                                                                                                                                                                                                                                                                                                                                                                                                                                                                                                                                                                                                                                                                                                                                                                   | 1                                              | SET      |
|                       | Wooden Door for Internal Room (D2)                                                                                                                                                                                                                                                                                                                                                                                                                                                                                                                                                                                                                                                                                                                                                                                                                                                                                                                                                                                                                                                                                                                                                                                                                                                                                                                                                                                                                                                                                                                                                                                                                                                                                                                                                                                                                                                                                                                                                                                                                                                                                             | _                                              | SET      |
| Doors                 | ` ,                                                                                                                                                                                                                                                                                                                                                                                                                                                                                                                                                                                                                                                                                                                                                                                                                                                                                                                                                                                                                                                                                                                                                                                                                                                                                                                                                                                                                                                                                                                                                                                                                                                                                                                                                                                                                                                                                                                                                                                                                                                                                                                            |                                                | SET      |
| 2011                  | Sliding Door for Front Entrance (D3)                                                                                                                                                                                                                                                                                                                                                                                                                                                                                                                                                                                                                                                                                                                                                                                                                                                                                                                                                                                                                                                                                                                                                                                                                                                                                                                                                                                                                                                                                                                                                                                                                                                                                                                                                                                                                                                                                                                                                                                                                                                                                           |                                                |          |
|                       | Wood Door for Bathroom (D4)                                                                                                                                                                                                                                                                                                                                                                                                                                                                                                                                                                                                                                                                                                                                                                                                                                                                                                                                                                                                                                                                                                                                                                                                                                                                                                                                                                                                                                                                                                                                                                                                                                                                                                                                                                                                                                                                                                                                                                                                                                                                                                    |                                                | SET      |
|                       | Wooden Door for Internal Room (D5)                                                                                                                                                                                                                                                                                                                                                                                                                                                                                                                                                                                                                                                                                                                                                                                                                                                                                                                                                                                                                                                                                                                                                                                                                                                                                                                                                                                                                                                                                                                                                                                                                                                                                                                                                                                                                                                                                                                                                                                                                                                                                             | 1                                              | SET      |
|                       | Double Glass PVC Window (W1)                                                                                                                                                                                                                                                                                                                                                                                                                                                                                                                                                                                                                                                                                                                                                                                                                                                                                                                                                                                                                                                                                                                                                                                                                                                                                                                                                                                                                                                                                                                                                                                                                                                                                                                                                                                                                                                                                                                                                                                                                                                                                                   | 2                                              | SET      |
| Windows               | Double Glass PVC Window (W2)                                                                                                                                                                                                                                                                                                                                                                                                                                                                                                                                                                                                                                                                                                                                                                                                                                                                                                                                                                                                                                                                                                                                                                                                                                                                                                                                                                                                                                                                                                                                                                                                                                                                                                                                                                                                                                                                                                                                                                                                                                                                                                   | 1                                              | SET      |
| WIIIUUWS              | Double Glass PVC Window (W3)                                                                                                                                                                                                                                                                                                                                                                                                                                                                                                                                                                                                                                                                                                                                                                                                                                                                                                                                                                                                                                                                                                                                                                                                                                                                                                                                                                                                                                                                                                                                                                                                                                                                                                                                                                                                                                                                                                                                                                                                                                                                                                   | 2                                              | SET      |
|                       | Double Glass PVC Window (W4)                                                                                                                                                                                                                                                                                                                                                                                                                                                                                                                                                                                                                                                                                                                                                                                                                                                                                                                                                                                                                                                                                                                                                                                                                                                                                                                                                                                                                                                                                                                                                                                                                                                                                                                                                                                                                                                                                                                                                                                                                                                                                                   | 1                                              | SET      |
| Decoration            |                                                                                                                                                                                                                                                                                                                                                                                                                                                                                                                                                                                                                                                                                                                                                                                                                                                                                                                                                                                                                                                                                                                                                                                                                                                                                                                                                                                                                                                                                                                                                                                                                                                                                                                                                                                                                                                                                                                                                                                                                                                                                                                                |                                                |          |
| PART                  | DESCRIPTION                                                                                                                                                                                                                                                                                                                                                                                                                                                                                                                                                                                                                                                                                                                                                                                                                                                                                                                                                                                                                                                                                                                                                                                                                                                                                                                                                                                                                                                                                                                                                                                                                                                                                                                                                                                                                                                                                                                                                                                                                                                                                                                    | OUANTITY                                       | UNIT     |
| Roof Decoration       | Hat Calania d Class d Charl Chart                                                                                                                                                                                                                                                                                                                                                                                                                                                                                                                                                                                                                                                                                                                                                                                                                                                                                                                                                                                                                                                                                                                                                                                                                                                                                                                                                                                                                                                                                                                                                                                                                                                                                                                                                                                                                                                                                                                                                                                                                                                                                              | 102                                            | M        |
| Ceiling<br>Decoration | House inside and outside PVC ceiling                                                                                                                                                                                                                                                                                                                                                                                                                                                                                                                                                                                                                                                                                                                                                                                                                                                                                                                                                                                                                                                                                                                                                                                                                                                                                                                                                                                                                                                                                                                                                                                                                                                                                                                                                                                                                                                                                                                                                                                                                                                                                           | 74                                             | M2       |
| <u> </u>              | House Inside Plastic Flooring                                                                                                                                                                                                                                                                                                                                                                                                                                                                                                                                                                                                                                                                                                                                                                                                                                                                                                                                                                                                                                                                                                                                                                                                                                                                                                                                                                                                                                                                                                                                                                                                                                                                                                                                                                                                                                                                                                                                                                                                                                                                                                  | 53                                             | M2       |
| Floor Decoration      | Anti-Skip Ceramic Tiles for Bathroom                                                                                                                                                                                                                                                                                                                                                                                                                                                                                                                                                                                                                                                                                                                                                                                                                                                                                                                                                                                                                                                                                                                                                                                                                                                                                                                                                                                                                                                                                                                                                                                                                                                                                                                                                                                                                                                                                                                                                                                                                                                                                           | 2<br>1<br>2<br>1<br>1<br>QUANTITY<br>102<br>74 | PCS      |
| Facility              | The one comments and the comments are comments and the comments and the comments and the comments are comments and the comments and the comments and the comments are comments are comments are comments and the comments are comments and the comments are comments are comments are comments and the comments are comments are comments are comments and the comments are comments are comments are comments are commen |                                                | 1 00     |
| PART                  | DESCRIPTION                                                                                                                                                                                                                                                                                                                                                                                                                                                                                                                                                                                                                                                                                                                                                                                                                                                                                                                                                                                                                                                                                                                                                                                                                                                                                                                                                                                                                                                                                                                                                                                                                                                                                                                                                                                                                                                                                                                                                                                                                                                                                                                    | OHANTITY                                       | UNIT     |
| 1 111.1               | Cabinet                                                                                                                                                                                                                                                                                                                                                                                                                                                                                                                                                                                                                                                                                                                                                                                                                                                                                                                                                                                                                                                                                                                                                                                                                                                                                                                                                                                                                                                                                                                                                                                                                                                                                                                                                                                                                                                                                                                                                                                                                                                                                                                        |                                                | M        |
| Kitchen Facility      | Vegetable Basin with Tap                                                                                                                                                                                                                                                                                                                                                                                                                                                                                                                                                                                                                                                                                                                                                                                                                                                                                                                                                                                                                                                                                                                                                                                                                                                                                                                                                                                                                                                                                                                                                                                                                                                                                                                                                                                                                                                                                                                                                                                                                                                                                                       |                                                | SET      |
|                       | Toliet Seat                                                                                                                                                                                                                                                                                                                                                                                                                                                                                                                                                                                                                                                                                                                                                                                                                                                                                                                                                                                                                                                                                                                                                                                                                                                                                                                                                                                                                                                                                                                                                                                                                                                                                                                                                                                                                                                                                                                                                                                                                                                                                                                    |                                                | SET      |
| Bathroom              | Wash Hand Basin                                                                                                                                                                                                                                                                                                                                                                                                                                                                                                                                                                                                                                                                                                                                                                                                                                                                                                                                                                                                                                                                                                                                                                                                                                                                                                                                                                                                                                                                                                                                                                                                                                                                                                                                                                                                                                                                                                                                                                                                                                                                                                                | + +                                            | SET      |
| Facility              | Water-Tap for Basin                                                                                                                                                                                                                                                                                                                                                                                                                                                                                                                                                                                                                                                                                                                                                                                                                                                                                                                                                                                                                                                                                                                                                                                                                                                                                                                                                                                                                                                                                                                                                                                                                                                                                                                                                                                                                                                                                                                                                                                                                                                                                                            |                                                | SET      |
| i deine,              | Shower Head                                                                                                                                                                                                                                                                                                                                                                                                                                                                                                                                                                                                                                                                                                                                                                                                                                                                                                                                                                                                                                                                                                                                                                                                                                                                                                                                                                                                                                                                                                                                                                                                                                                                                                                                                                                                                                                                                                                                                                                                                                                                                                                    |                                                | SET      |
|                       | Shower Room                                                                                                                                                                                                                                                                                                                                                                                                                                                                                                                                                                                                                                                                                                                                                                                                                                                                                                                                                                                                                                                                                                                                                                                                                                                                                                                                                                                                                                                                                                                                                                                                                                                                                                                                                                                                                                                                                                                                                                                                                                                                                                                    | + +                                            | SET      |
| Plumbing Syste        |                                                                                                                                                                                                                                                                                                                                                                                                                                                                                                                                                                                                                                                                                                                                                                                                                                                                                                                                                                                                                                                                                                                                                                                                                                                                                                                                                                                                                                                                                                                                                                                                                                                                                                                                                                                                                                                                                                                                                                                                                                                                                                                                |                                                |          |
|                       | DESCRIPTION                                                                                                                                                                                                                                                                                                                                                                                                                                                                                                                                                                                                                                                                                                                                                                                                                                                                                                                                                                                                                                                                                                                                                                                                                                                                                                                                                                                                                                                                                                                                                                                                                                                                                                                                                                                                                                                                                                                                                                                                                                                                                                                    | QUANTITY                                       | UNIT     |
|                       |                                                                                                                                                                                                                                                                                                                                                                                                                                                                                                                                                                                                                                                                                                                                                                                                                                                                                                                                                                                                                                                                                                                                                                                                                                                                                                                                                                                                                                                                                                                                                                                                                                                                                                                                                                                                                                                                                                                                                                                                                                                                                                                                | 4                                              | SET      |