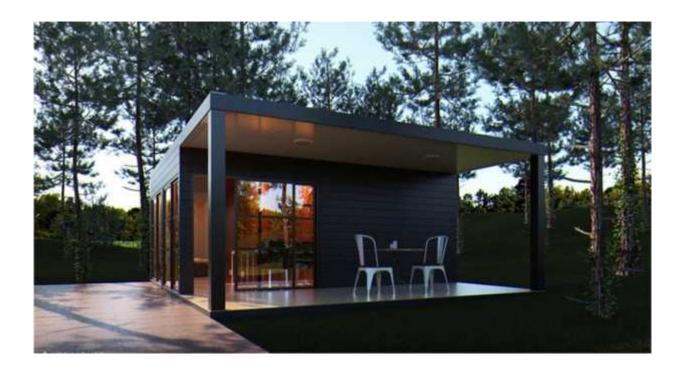

## **C- SANDWICH PANEL HOUSE**

## **Quick Details:**

Sandwich Panel House

Cab be customized to any size

Roof panel: 75mm thickness EPS sandwich panel

External wall panel: 75mm thickness EPS sandwich panel Internal wall panel: 75mm thickness EPS sandwich panel