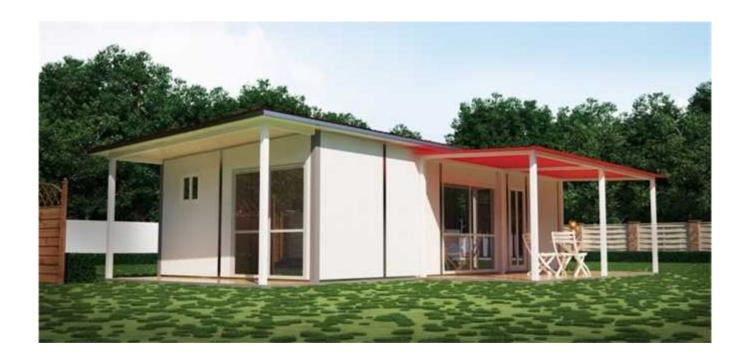

## **C- SANDWICH PANEL HOUSE**

## **Quick Details:**

Sandwich Panel House

Cab be customized to any size

Roof panel: 75mm thickness EPS sandwich panel

External wall panel: 75mm thickness EPS sandwich panel Internal wall panel: 75mm thickness EPS sandwich panel

Trusses and purlins: hot galvanized steel

Window: Aluminum Alloy Single Sliding // 1140mm\*1300mm //540mm\*600mm Door: Steel Security Door // 960mm\*2050mm. Wood door // 860mm\*2050mm

House Size Information: 87M2 9.75M\*8.9M\*2.65M