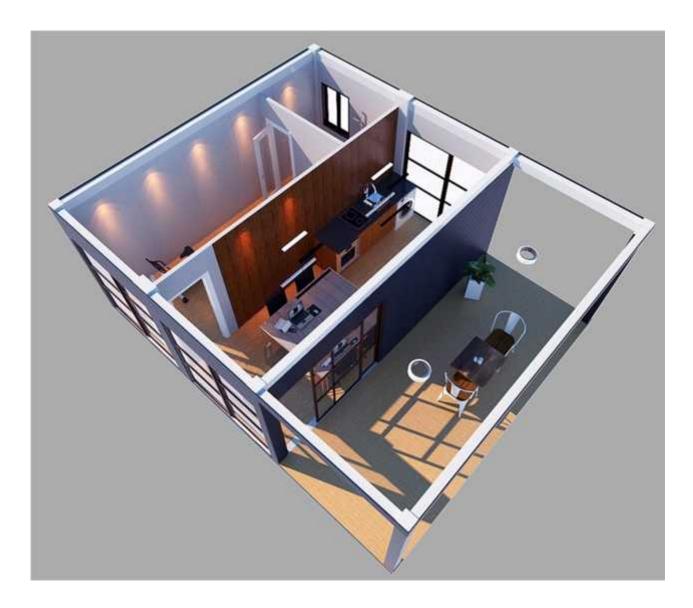

## **C- SANDWICH PANEL HOUSE**

## **Quick Details:**

Sandwich Panel House

Cab be customized to any size

Roof panel: 75mm thickness EPS sandwich panel

External wall panel: 75mm thickness EPS sandwich panel Internal wall panel: 75mm thickness EPS sandwich panel

Trusses and purlins: hot galvanized steel

Window: Aluminum Alloy Single Sliding // 1140mm\*1300mm //540mm\*600mm Door: Steel Security Door // 960mm\*2050mm. Wood door // 860mm\*2050mm

House Size Information: 87M2 9.75M\*8.9M\*2.65M