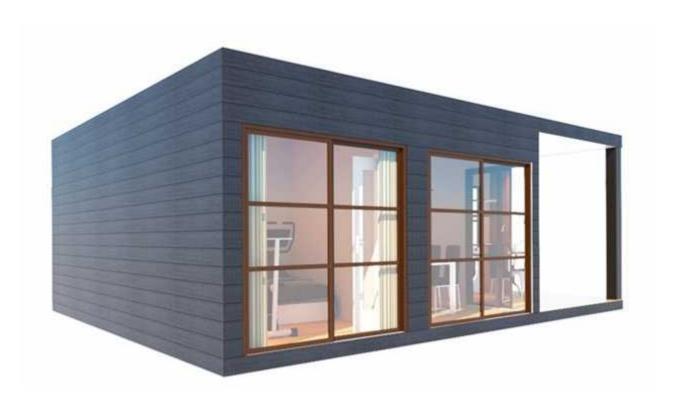

## **C- SANDWICH PANEL HOUSE**

## **Quick Details:**

Sandwich Panel House

Cab be customized to any size

Roof panel: 75mm thickness EPS sandwich panel

External wall panel: 75mm thickness EPS sandwich panel Internal wall panel: 75mm thickness EPS sandwich panel

Trusses and purlins: hot galvanized steel

Window: Aluminum Alloy Single Sliding // 1140mm\*1300mm //540mm\*600mm Door: Steel Security Door // 960mm\*2050mm. Wood door // 860mm\*2050mm

House Size Information: 87M2 9.75M\*8.9M\*2.65M