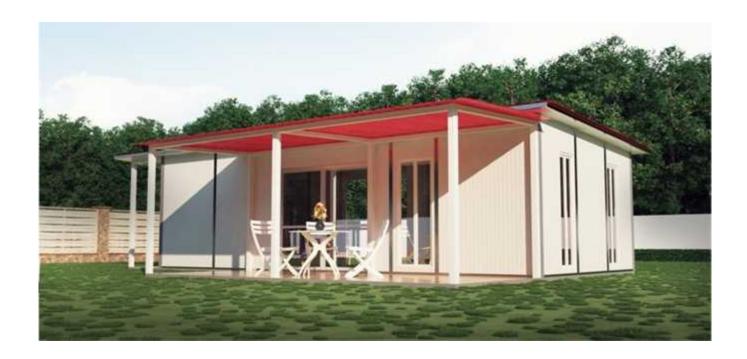

## **C- SANDWICH PANEL HOUSE**

## **Quick Details:**

Sandwich Panel House

Cab be customized to any size

Roof panel: 75mm thickness EPS sandwich panel

External wall panel: 75mm thickness EPS sandwich panel Internal wall panel: 75mm thickness EPS sandwich panel

Trusses and purlins: hot galvanized steel

Window: Aluminum Alloy Single Sliding // 1140mm\*1300mm //540mm\*600mm Door: Steel Security Door // 960mm\*2050mm. Wood door // 860mm\*2050mm

House Size Information: 87M2 9.75M\*8.9M\*2.65M