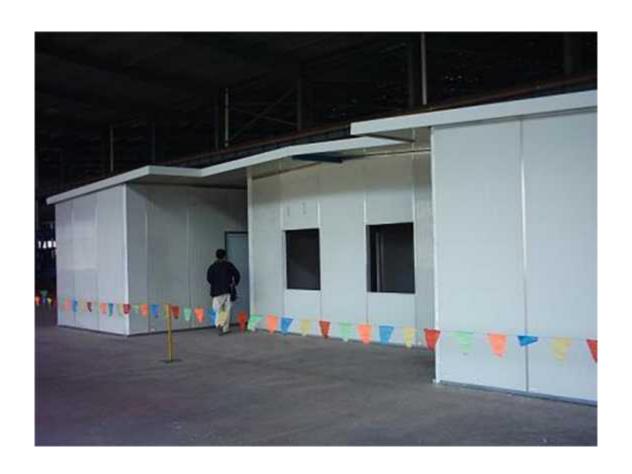

## **C- SANDWICH PANEL HOUSE**

## **Quick Details:**

Sandwich Panel House

Cab be customized to any size

Roof panel: 75mm thickness EPS sandwich panel

External wall panel: 75mm thickness EPS sandwich panel Internal wall panel: 75mm thickness EPS sandwich panel

Trusses and purlins: hot galvanized steel

Window: Aluminum Alloy Single Sliding // 1140mm\*1300mm //540mm\*600mm Door: Steel Security Door // 960mm\*2050mm. Wood door // 860mm\*2050mm

House Size Information: 87M2 9.75M\*8.9M\*2.65M