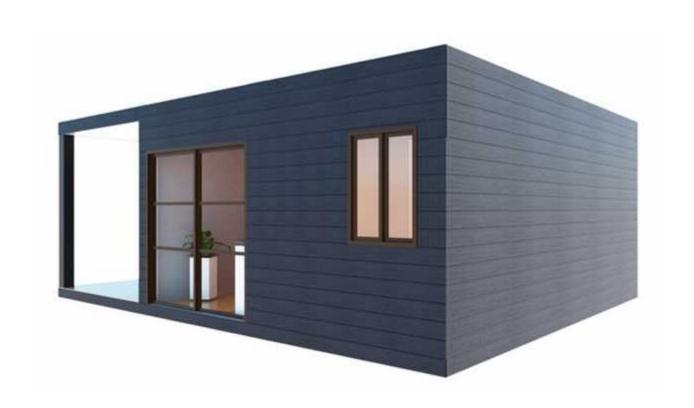

## **C- SANDWICH PANEL HOUSE**

## **Quick Details:**

Sandwich Panel House

Cab be customized to any size

Roof panel: 75mm thickness EPS sandwich panel

External wall panel: 75mm thickness EPS sandwich panel Internal wall panel: 75mm thickness EPS sandwich panel

Trusses and purlins: hot galvanized steel

Window: Aluminum Alloy Single Sliding // 1140mm\*1300mm //540mm\*600mm Door: Steel Security Door // 960mm\*2050mm. Wood door // 860mm\*2050mm

House Size Information: 87M2 9.75M\*8.9M\*2.65M